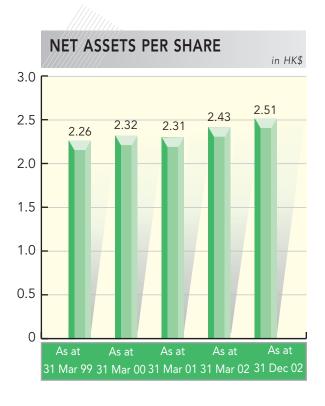

## Financial Highlights

|                                         | 9 months ended | Year ended  |
|-----------------------------------------|----------------|-------------|
|                                         | 31st December, | 31st March, |
|                                         | 2002           | 2002        |
|                                         | HK\$'000       | HK\$'000    |
| Group turnover and share of turnover of |                |             |
| jointly controlled entities             | 1,164,428      | 3,368,933   |
| Profit before taxation                  | 94,750         | 171,989     |
| Profit for the period/year              | 86,828         | 100,680     |
| Total assets                            | 2,626,607      | 2,702,466   |
| Total liabilities                       | 664,987        | 810,339     |
| Minority interests                      | 11,017         | 7,913       |
| Shareholders' funds                     | 1,950,603      | 1,884,214   |
| Return on shareholders' funds           | 4.5%           | 5.3%        |
|                                         | HK\$           | HK\$        |
| Net assets per share                    | 2.51           | 2.43        |
|                                         | HK cents       | HK cents    |
| Basic earnings per share                | 11.20          | 13.01       |
| Diluted earnings per share              | 11.07          | 12.97       |
| Dividends per share                     | 4              | 1           |