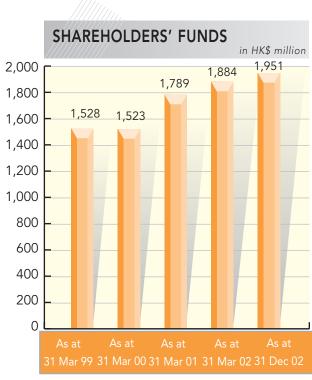

## Financial Highlights

|                                         | 9 months ended | Year ended  |
|-----------------------------------------|----------------|-------------|
|                                         | 31st December, | 31st March, |
|                                         | 2002           | 2002        |
|                                         | HK\$'000       | HK\$'000    |
| Group turnover and share of turnover of |                |             |
| jointly controlled entities             | 1,164,428      | 3,368,933   |
| Profit before taxation                  | 94,750         | 171,989     |
| Profit for the period/year              | 86,828         | 100,680     |
| Total assets                            | 2,626,607      | 2,702,466   |
| Total liabilities                       | 664,987        | 810,339     |
| Minority interests                      | 11,017         | 7,913       |
| Shareholders' funds                     | 1,950,603      | 1,884,214   |
| Return on shareholders' funds           | 4.5%           | 5.3%        |
|                                         | HK\$           | HK\$        |
| Net assets per share                    | 2.51           | 2.43        |
|                                         | HK cents       | HK cents    |
| Basic earnings per share                | 11.20          | 13.01       |
| Diluted earnings per share              | 11.07          | 12.97       |
| Dividends per share                     | 4              | 1           |