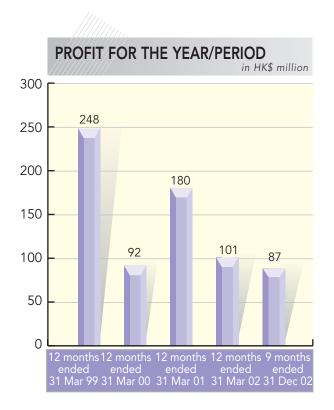

## Financial Highlights

|                                         | 9 months ended | Year ended  |
|-----------------------------------------|----------------|-------------|
|                                         | 31st December, | 31st March, |
|                                         | 2002           | 2002        |
|                                         | HK\$'000       | HK\$'000    |
| Group turnover and share of turnover of |                |             |
| jointly controlled entities             | 1,164,428      | 3,368,933   |
| Profit before taxation                  | 94,750         | 171,989     |
| Profit for the period/year              | 86,828         | 100,680     |
| Total assets                            | 2,626,607      | 2,702,466   |
| Total liabilities                       | 664,987        | 810,339     |
| Minority interests                      | 11,017         | 7,913       |
| Shareholders' funds                     | 1,950,603      | 1,884,214   |
| Return on shareholders' funds           | 4.5%           | 5.3%        |
|                                         | HK\$           | HK\$        |
| Net assets per share                    | 2.51           | 2.43        |
|                                         | HK cents       | HK cents    |
| Basic earnings per share                | 11.20          | 13.01       |
| Diluted earnings per share              | 11.07          | 12.97       |
| Dividends per share                     | 4              | 1           |