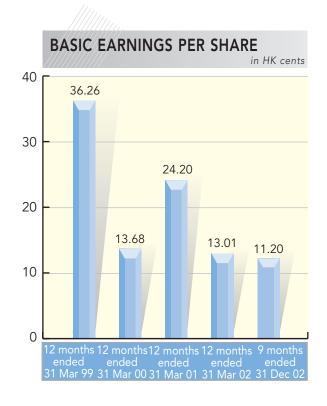

## Financial Highlights

|                                         | 9 months ended | Year ended  |
|-----------------------------------------|----------------|-------------|
|                                         | 31st December, | 31st March, |
|                                         | 2002           | 2002        |
|                                         | HK\$'000       | HK\$'000    |
| Group turnover and share of turnover of |                |             |
| jointly controlled entities             | 1,164,428      | 3,368,933   |
| Profit before taxation                  | 94,750         | 171,989     |
| Profit for the period/year              | 86,828         | 100,680     |
| Total assets                            | 2,626,607      | 2,702,466   |
| Total liabilities                       | 664,987        | 810,339     |
| Minority interests                      | 11,017         | 7,913       |
| Shareholders' funds                     | 1,950,603      | 1,884,214   |
| Return on shareholders' funds           | 4.5%           | 5.3%        |
|                                         | HK\$           | HK\$        |
| Net assets per share                    | 2.51           | 2.43        |
|                                         | HK cents       | HK cents    |
| Basic earnings per share                | 11.20          | 13.01       |
| Diluted earnings per share              | 11.07          | 12.97       |
| Dividends per share                     | 4              | 1           |